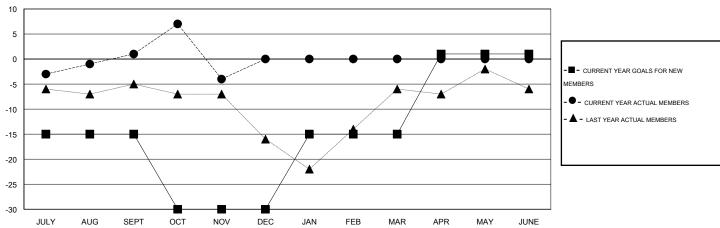

| l | Members                   |                    |                                     |                    |                  |  |  |  |  |  |
|---|---------------------------|--------------------|-------------------------------------|--------------------|------------------|--|--|--|--|--|
|   | RESULTS FOR 2014-2015     |                    |                                     |                    |                  |  |  |  |  |  |
|   | QUARTER                   | NEW MEMBER<br>GOAL | CHARTER AND<br>NEW MEMBERS<br>ADDED | DROPPED<br>MEMBERS | NET<br>GAIN/LOSS |  |  |  |  |  |
|   | JULY/AUG/SEPT OCT/NOV/DEC | -15<br>-15         | 23<br>17                            | 22<br>22           | 1<br>-5          |  |  |  |  |  |
|   | JAN/FEB/MAR               | 15                 | 0                                   | 0                  | 0                |  |  |  |  |  |
| ١ | APR/MAY/JUNE              | 16                 | 0                                   | 0                  | U                |  |  |  |  |  |

#### GOALS AND ACTUAL MEMBERS CUMULATIVE

| DROPPED CLUBS: 0 |    | 21 CLUBS OF 48 ADDED 1 OR MORE<br>NEW MEMBERS | GENDER DISTRIBUTION  MALE 1,166 (81.08%) |              |     |
|------------------|----|-----------------------------------------------|------------------------------------------|--------------|-----|
| DROPPED MEMBERS  |    |                                               | FEMALE                                   | 272 (18.92%) |     |
| DECEASED         | 4  | CLICK HERE FOR HEALTH ASSESSMENT DATA         | FAMILY UNIT MEMBERS                      |              | 173 |
| CLUB CANCELLED   | 0  |                                               | HEAD OF HOUSEHOLD                        |              | 85  |
| OTHER            | 40 |                                               |                                          | _            | 00  |
| TOTAL            | 44 |                                               | NON-HEAD OF HOUSEHOL                     | .D           | 88  |